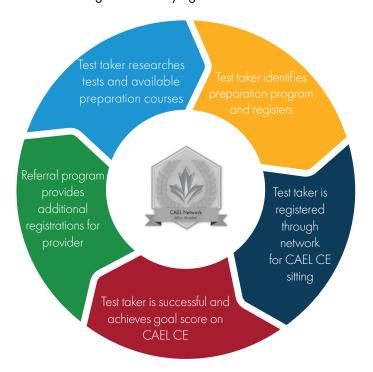

#### Referral Commission

Members can access our referral program, which provides materials to collect referral commission from test registrations